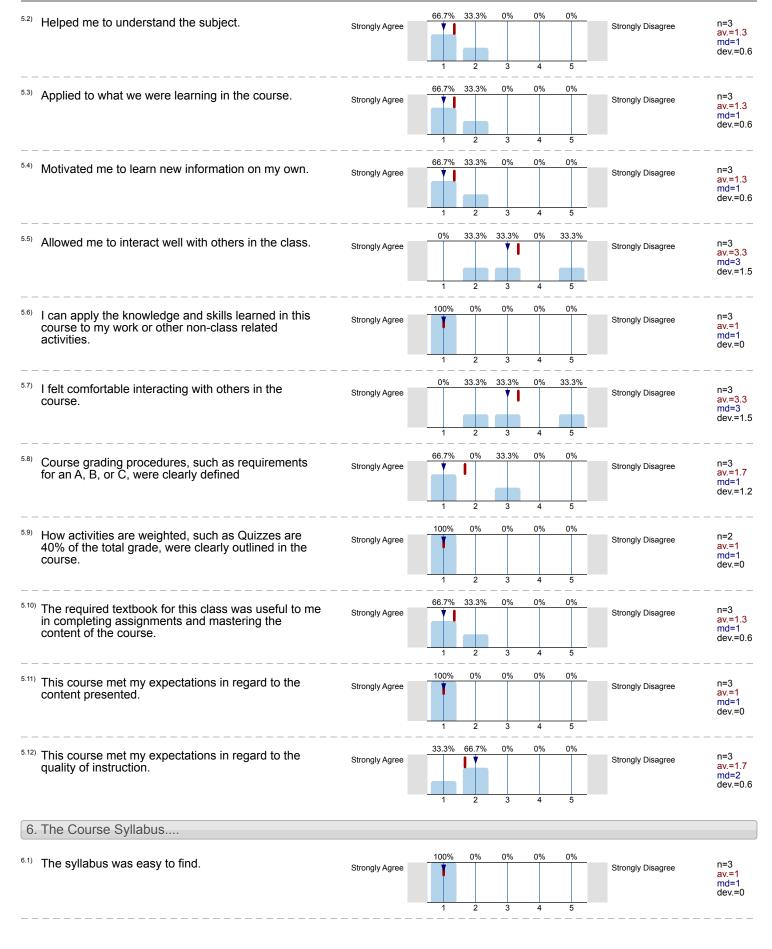

Lonnie Mathews 2022 Spring - 212S PRINCIPLES OF ACCOUNTING I (OFFICE) (ACNT1325 40212S) PRINCIPLES OF ACCOUNTING I (OFFICE) (ACNT1325 40212S) No. of responses = 3

Overall indicators av.=1.7 Global Index dev.=0.6 5. Course Design av.=1.7 Course activities (assignments, discussions, quizzes).... Survey Results 1. Student Information 50% I have either viewed the video or attended the "live" n=2 Strongly Agree Strongly Disagree session of the Online Course Tools Tour. av.=1.5 md=1.5 dev.=0.7 1.2) The main reason I am taking an online course is n=3 33.3% I work full time and scheduling all the classes I need is difficult. 0% I have transportation issues which makes it difficult to get to campus. I have difficulty getting away from the house (must care for children/parent, disability/mobility 0% issues, etc.). 0% To avoid the extra cost and time of travel. It is the only way the course was offered. 33.3% Online courses just suit my preferred learning style. 0% As a result of COVID-19. 33.3% this semester. Check all that apply. n=3 5 or more courses 0% 33.3% 3-4 courses 1-2 courses 66.7% This is my first online course. 0% How many hours per week do you spend online for this course? n=3 0% Less than 3 hours 3-5 hours 33.3% 66.7% 6-10 hours