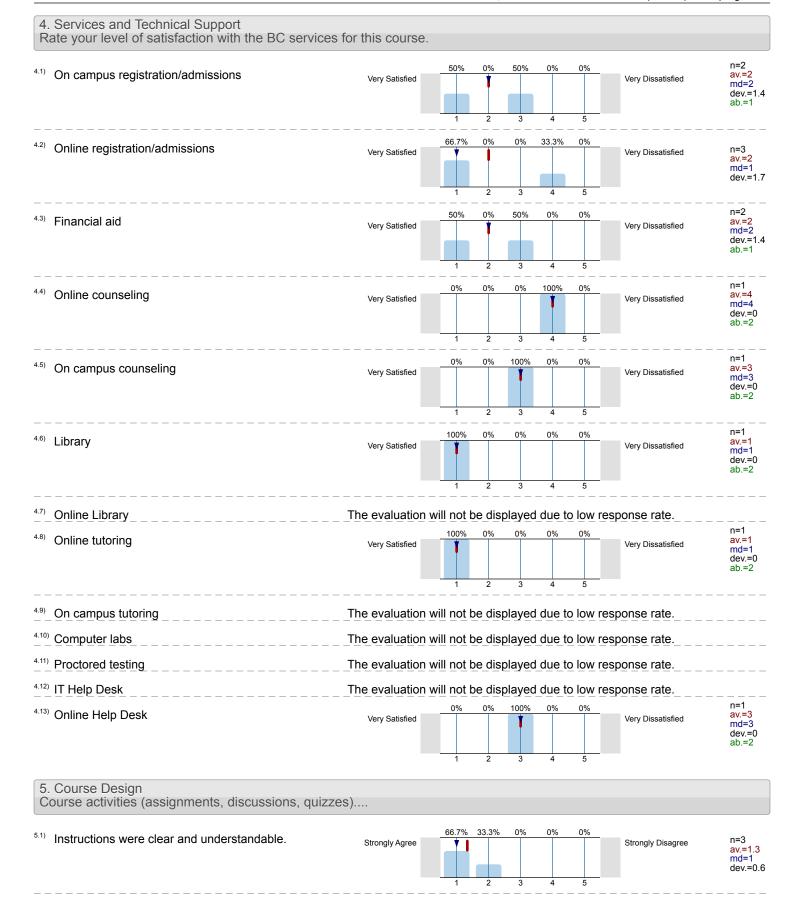

Lonnie Mathews 2022 Spring - 212S PRINCIPLES OF ACCOUNTING I (OFFICE) (ACNT1325 40212S) PRINCIPLES OF ACCOUNTING I (OFFICE) (ACNT1325 40212S) No. of responses = 3

Overall indicators av.=1.7 Global Index dev.=0.6 5. Course Design av.=1.7 Course activities (assignments, discussions, quizzes).... Survey Results 1. Student Information 50% I have either viewed the video or attended the "live" n=2 Strongly Agree Strongly Disagree session of the Online Course Tools Tour. av.=1.5 md=1.5 dev.=0.7 1.2) The main reason I am taking an online course is n=3 33.3% I work full time and scheduling all the classes I need is difficult. 0% I have transportation issues which makes it difficult to get to campus. I have difficulty getting away from the house (must care for children/parent, disability/mobility 0% issues, etc.). 0% To avoid the extra cost and time of travel. It is the only way the course was offered. 33.3% Online courses just suit my preferred learning style. 0% As a result of COVID-19. 33.3% this semester. Check all that apply. n=3 5 or more courses 0% 33.3% 3-4 courses 1-2 courses 66.7% This is my first online course. 0% How many hours per week do you spend online for this course? n=3 0% Less than 3 hours 3-5 hours 33.3% 66.7% 6-10 hours