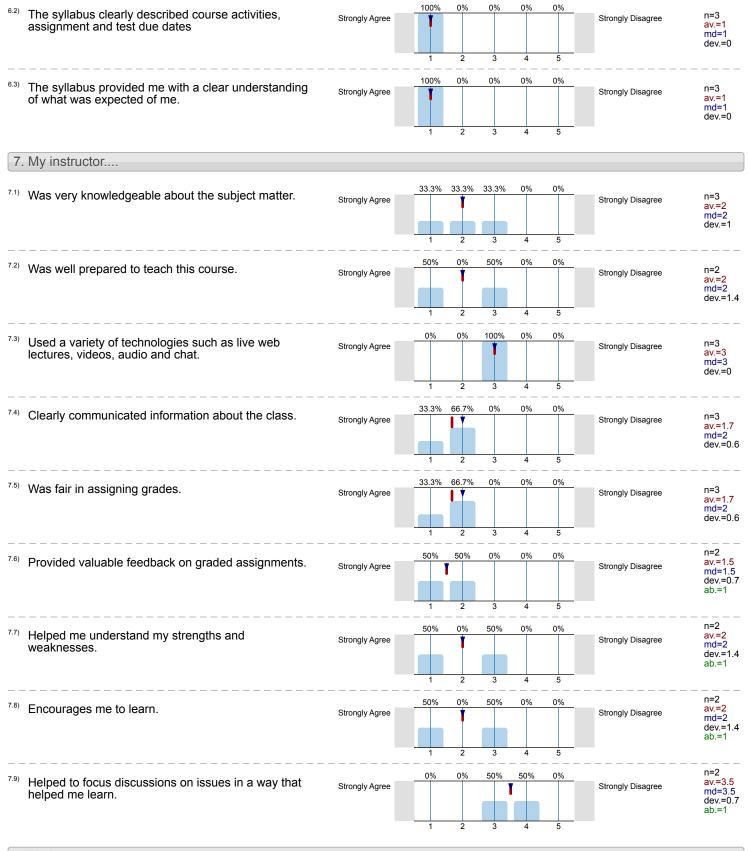

## 8. My instructor....

| 8.1) | Responded to my questions in       |   |       |     |
|------|------------------------------------|---|-------|-----|
|      | 24 hour                            |   | 33.3% | n=3 |
|      | two day                            |   | 33.3% |     |
|      | a wee                              |   | 0%    |     |
|      | two week                           |   | 0%    |     |
|      | longer than three week             |   | 0%    |     |
|      |                                    |   |       |     |
| 8.2) | Graded and returned assignments in |   |       |     |
|      | 24 hour                            |   | 66.7% | n=3 |
|      | two day                            |   | 0%    |     |
|      | a wee                              |   | 0%    |     |
|      | two week                           |   | 33.3% |     |
|      | longer than three week             | 8 | 0%    |     |
|      |                                    |   |       |     |
| 8.3) | Commented in discussion threads in |   |       |     |
|      | 24 hour                            |   | 33.3% | n=3 |
|      | two day                            |   | 0%    |     |
|      | a wee                              |   | 0%    |     |
|      | two week                           | 3 | 0%    |     |
|      | longer than three week             |   | 0%    |     |